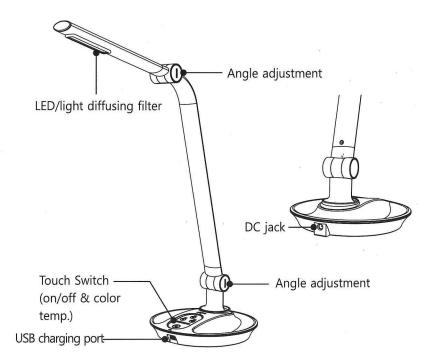

# 2. Features and Operation

Color temperature adjustment and dimming system

Color temperature selection buttons -

3-step dimming indicator lights

Angle Adjustment

### To adjust color temperature

Select the respective button on the keypad for desired light: • Cool light- blue hue. (6200K-6500K CCT) • Bright light- yellow-orange hue. (4500K-4700K CCT) • Warm light- red hue. (2500K-3300K CCT)

### <u>To dim</u>

A 3-step dimming feature is available in all three color temperature settings. To adjust brightness level, press desired color temperature setting button once for low, twice for mid or three times for the brightest setting. The number of illuminated dimming indicator lights will correspond to the brightness level currently displaying.

### To set the timer

Press and hold the power/Timer button for 2 sec. to activate timer. Indicator light will circulate around the keypad to indicate timer has been set. Light will automatically shut off after 50 minutes. Repeat the steps if you wish to engage the timer again.

# Fixture offers adjustable arm for user preference

# USB Charging

Insert USB cable (of Smart phone or Tablet) to the USB charging port on the front side of base to charge the appliances.