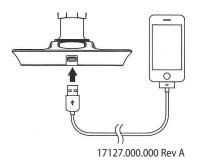

# USB Charging

Insert USB cable (of Smart phone or Tablet) to the USB charging port on the front side of base to charge the appliances.