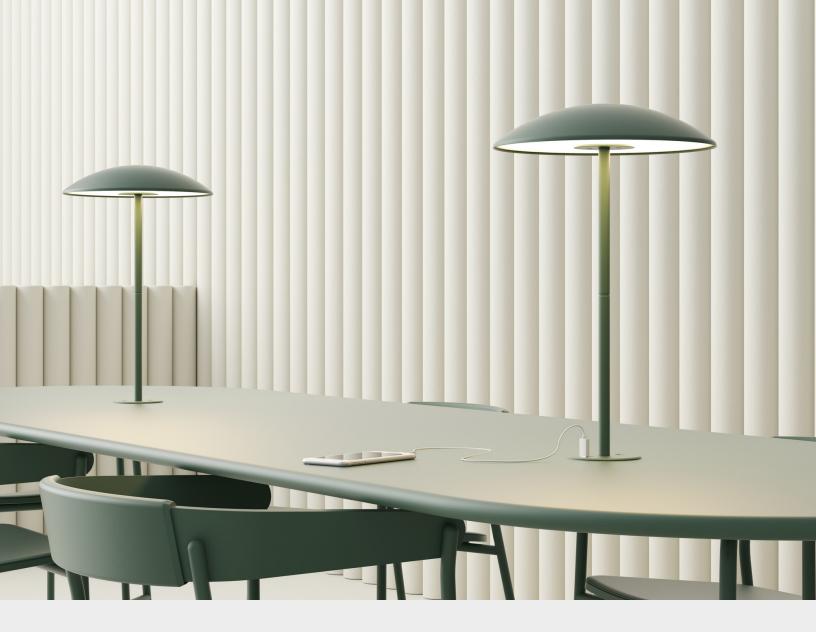

# Most Modest

Don't overthink it. Invite your moment of clarity with the serene and steady Ruth LED light.

Dimmable 360° downlight takes the glare and edge off, while an integrated dual-USB port option keeps essentials wired, not nerves. Bedside or boardroom, flexible height and base options promise only to work with you, not against you.

#### **Features**

- Available in two heights, freestanding or surface mount
- Glare-free 360° frosted acrylic lens
- Continuous dimming control
- 10-hour automatic shut-off
- State-of-the-art optical switch
- Optional 2A USB-A ports (surface mount only)
- Available in seven textured matte finishes
- Constructed of steel, aluminum, and acrylic
- Manufactured in Grand Haven, Michigan

### Sizes Available

19" freestanding 26" freestanding 19" surface mount 26" surface mount

19" surface mount + USB 26" surface mount + USB

www.mostmodest.com 20782.000.000 Rev B