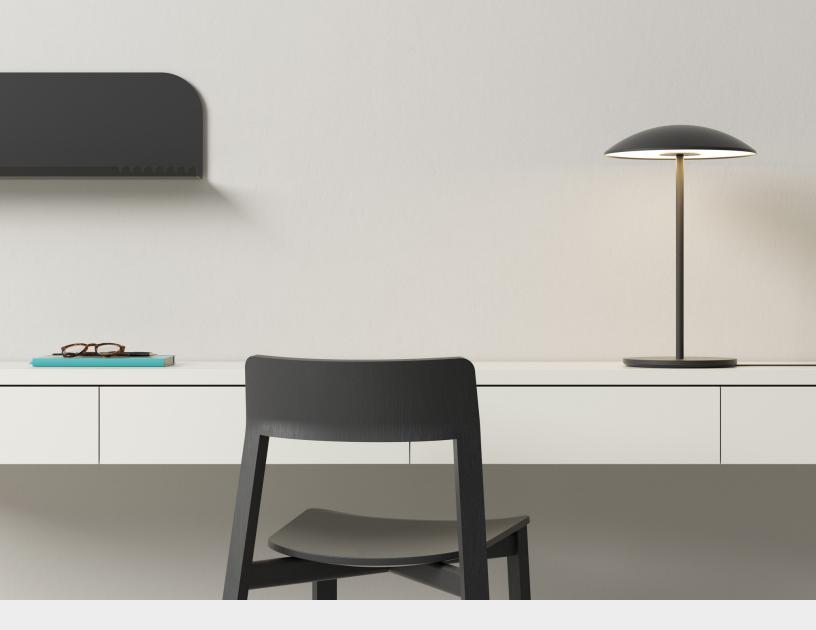

# Most Modest

Don't overthink it. Invite your moment of clarity with the serene and steady Ruth LED light.

Dimmable 360° downlight takes the glare and edge off, while an integrated dual-USB port option keeps essentials wired, not nerves. Bedside or boardroom, flexible height and base options promise only to work with you, not against you.

#### **Features**

- Available in two heights, freestanding or surface mount
- Glare-free 360° frosted acrylic lens
- Continuous dimming control
- 10-hour automatic shut-off
- State-of-the-art optical switch
- Optional 2A USB-A ports (surface mount only)
- Available in seven textured matte finishes
- Constructed of steel, aluminum, and acrylic
- Manufactured in Grand Haven, Michigan