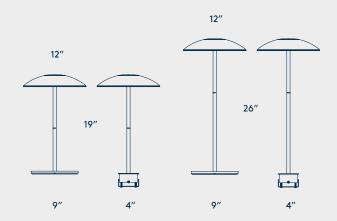

### Sizes Available

19" freestanding 26" freestanding 19" surface mount 26" surface mount

19" surface mount + USB 26" surface mount + USB

www.mostmodest.com 20782.000.000 Rev B