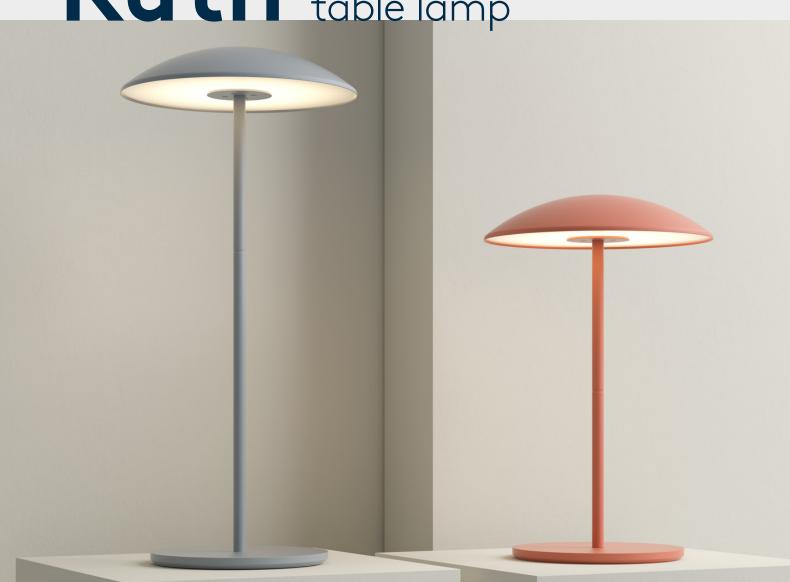

# Most Modest

Don't overthink it. Invite your moment of clarity with the serene and steady Ruth LED light.

Dimmable 360° downlight takes the glare and edge off, while an integrated dual-USB port option keeps essentials wired, not nerves. Bedside or boardroom, flexible height and base options promise only to work with you, not against you.

#### **Features**

- Available in two heights, freestanding or surface mount
- Glare-free 360° frosted acrylic lens
- Continuous dimming control
- 10-hour automatic shut-off
- State-of-the-art optical switch
- Optional 2A USB-A ports (surface mount only)
- Available in seven textured matte finishes
- Constructed of steel, aluminum, and acrylic
- Manufactured in Grand Haven, Michigan

### Sizes Available

19" freestanding 26" freestanding 19" surface mount 26" surface mount

19" surface mount + USB 26" surface mount + USB

www.mostmodest.com 20782.000.000 Rev B