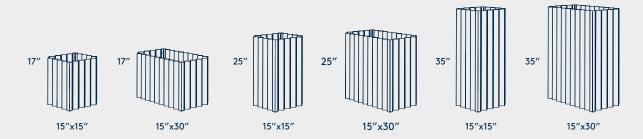

### Sizes Available

| 15" x 15" x 17" |
|-----------------|
| 15" × 30" × 17" |
| 15" × 15" × 25" |
| 15" × 30" × 25" |
| 15" x 15" x 35" |
| 15" x 30" x 35" |

www.mostmodest.com / 20783.000.000 Rev. B