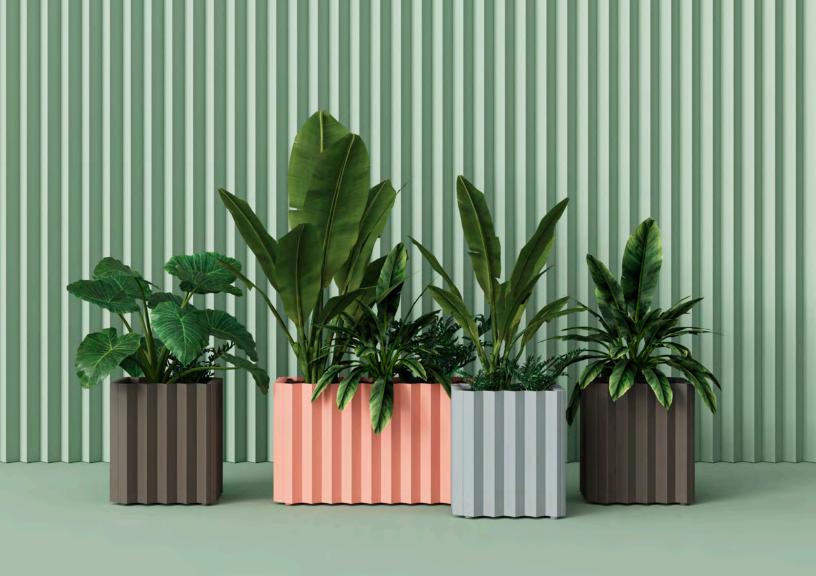

## Most Modest<sup>®</sup>

With its pleated side panels Tess can stand alone or nest together, creating living architecture and natural privacy barriers in open plan environments. Modular in application, but also in construction, Tess was thoughtfully developed to ship flat-packed and easily assembled with no tools.

# Tess planter