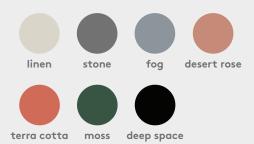

## Most Modest<sup>®</sup>

With its pleated side panels Tess can stand alone or nest together, creating living architecture and natural privacy barriers in open plan environments. Modular in application, but also in construction, Tess was thoughtfully developed to ship flat-packed and easily assembled with no tools.

#### **Standard Colors**



# Tess planter



### Features

- Height-adjustable inner tray accepts standard liners
- Ships flat-packed
- Available in seven textured matte, outdoor-grade finishes
- Formed aluminum construction
- Manufactured in Grand Haven, Michigan
- Designed by Justin Champaign and Ben Salthouse

### Sizes Available

| 15" x 15" x 17" |
|-----------------|
| 15" × 30" × 17" |
| 15" × 15" × 25" |
| 15" × 30" × 25" |
| 15" x 15" x 35" |
| 15" x 30" x 35" |



www.mostmodest.com / 20783.000.000 Rev. B