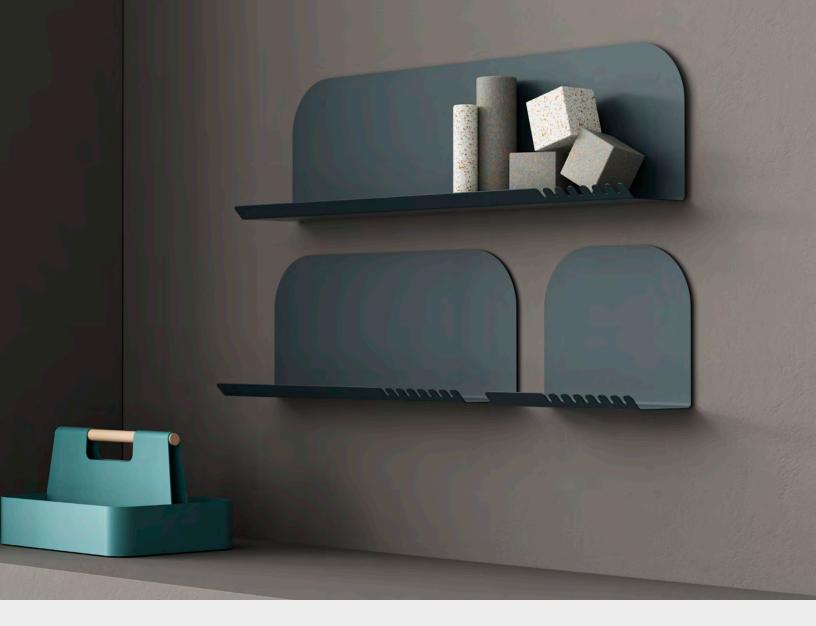

## Most Modest<sup>\*</sup>

Meet Walter, the graphical wall shelf that provides a perfect landing place for small personal items and pocket clutter. Walter has small integrated hooks to hang keys, charging cables, and other items, keeping them ready to go when you are. Now available in three sizes and a range of colors, Walter is perfect for entryways, over a desk, or above your bedside table.

### Sizes Available

11″ length 22″ length 36″ length