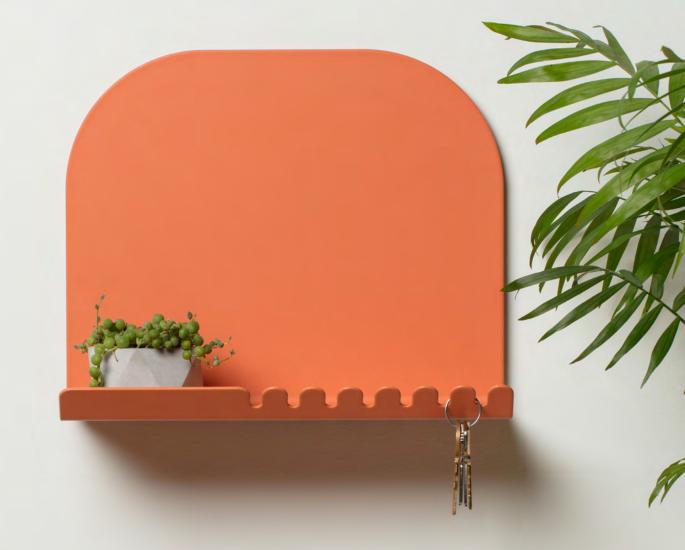

## Most Modest<sup>\*</sup>

Meet Walter, the graphical wall shelf that provides a perfect landing place for small personal items and pocket clutter. Walter has small integrated hooks to hang keys, charging cables, and other items, keeping them ready to go when you are. Now available in three sizes and a range of colors, Walter is perfect for entryways, over a desk, or above your bedside table.

# Walter wall shelf

### Features

- Functional key slot feature at front of shelf
- Integrated cleat for quick and easy installation
- Available in seven textured matte finishes
- Formed aluminum construction
- Manufactured in Grand Haven, Michigan
- Designed by Justin Champaign