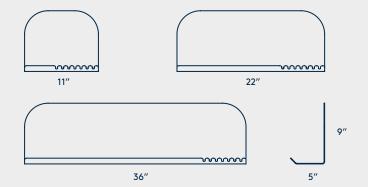

## Most Modest<sup>\*</sup>

Meet Walter, the graphical wall shelf that provides a perfect landing place for small personal items and pocket clutter. Walter has small integrated hooks to hang keys, charging cables, and other items, keeping them ready to go when you are. Now available in three sizes and a range of colors, Walter is perfect for entryways, over a desk, or above your bedside table.

#### **Standard Colors**



# Walter wall shelf





### Features

- Functional key slot feature at front of shelf
- Integrated cleat for quick and easy installation
- Available in seven textured matte finishes
- Formed aluminum construction
- Manufactured in Grand Haven, Michigan
- Designed by Justin Champaign

### Sizes Available

11″ length 22″ length 36″ length