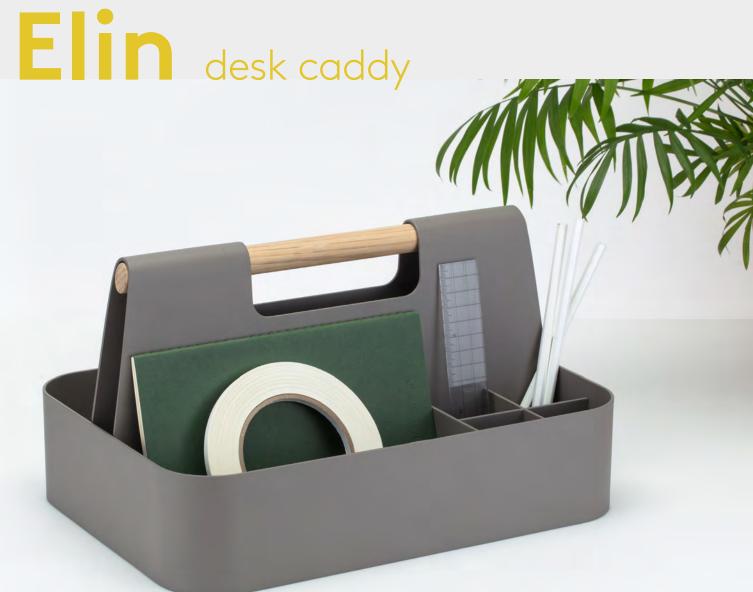

## Most Modest

Tools of the trade—no need to tuck them away.

Get them organized and put on display. Toolboxinspired, Elin is constructed of durable powder coated aluminum with integrated compartment dividers to provide the perfect storage space for items big and small. The solid wood handle provides and element of warmth and touch-ability.

## Handle

## **Features**

- Divided storage compartments for easy organization
- Available in seven textured matte finishes
- Powder coated aluminum construction with solid white oak handle
- Manufactured in Grand Haven, Michigan
- Designed by Justin Champaign