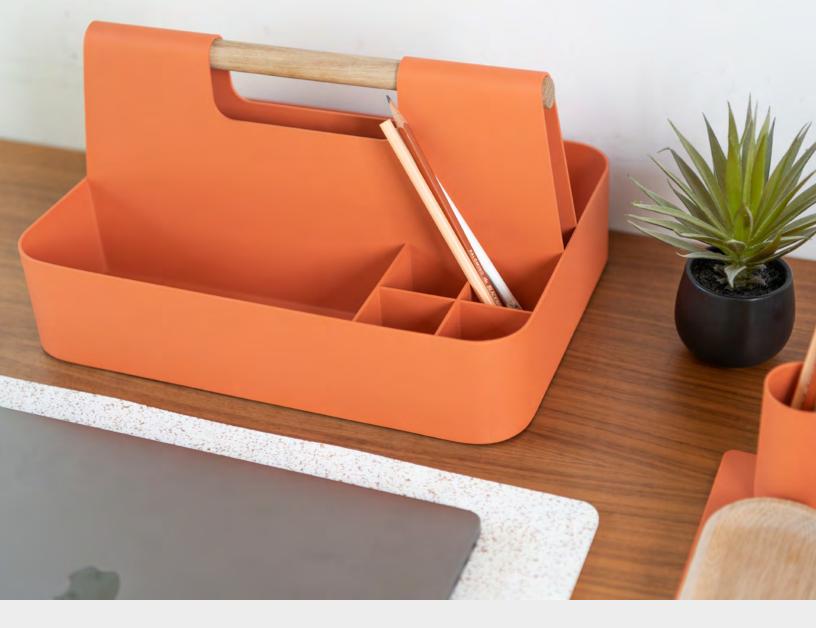

## Most Modest

Tools of the trade—no need to tuck them away.

Get them organized and put on display. Toolboxinspired, Elin is constructed of durable powder coated aluminum with integrated compartment dividers to provide the perfect storage space for items big and small. The solid wood handle provides and element of warmth and touch-ability.

## **Features**

- Divided storage compartments for easy organization
- Available in seven textured matte finishes
- Powder coated aluminum construction with solid white oak handle
- Manufactured in Grand Haven, Michigan
- Designed by Justin Champaign