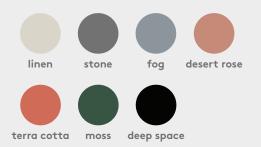

## Most Modest

Tools of the trade—no need to tuck them away.

Get them organized and put on display. Toolboxinspired, Elin is constructed of durable powder coated aluminum with integrated compartment dividers to provide the perfect storage space for items big and small. The solid wood handle provides and element of warmth and touch-ability.

## Standard Colors



## Handle







## **Features**

- Divided storage compartments for easy organization
- Available in seven textured matte finishes
- Powder coated aluminum construction with solid white oak handle
- Manufactured in Grand Haven, Michigan
- Designed by Justin Champaign