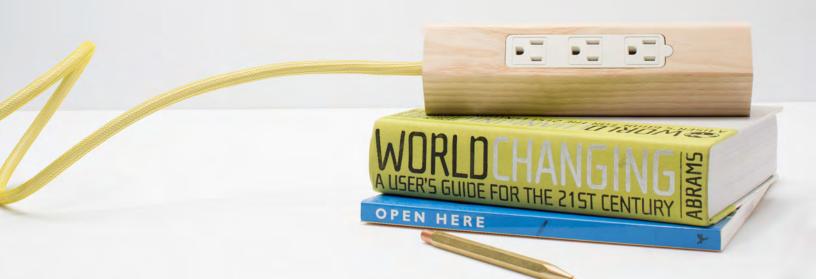

## Most Modest

Designed to be displayed and blend with furniture, Niko is a new power solution that considers where and how people use power today. A functional wood form combined with a one-of-a-kind knitted mesh power cable, Niko adds an element of fun and expression to a historically generic product. Hang Niko on the wall or proudly display it on any surface to dial in the details of your home or office. We love bringing beauty to everyday things.

## Features

- 3x grounded outlets with solid ash enclosure
- 15A / 125V / 1875W
- Ultra-low profile 45° wall plug
- Knitted cable available in four colors
- 10' UL listed cordset with leather strap
- Manufactured in Grand Haven, Michigan
- Designed by Justin Champaign