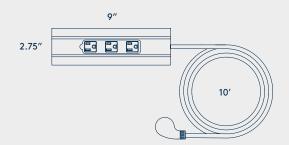

## Features

- 3x grounded outlets with solid ash enclosure
- 15A / 125V / 1875W
- Ultra-low profile 45° wall plug
- Knitted cable available in four colors
- 10' UL listed cordset with leather strap
- Manufactured in Grand Haven, Michigan
- Designed by Justin Champaign