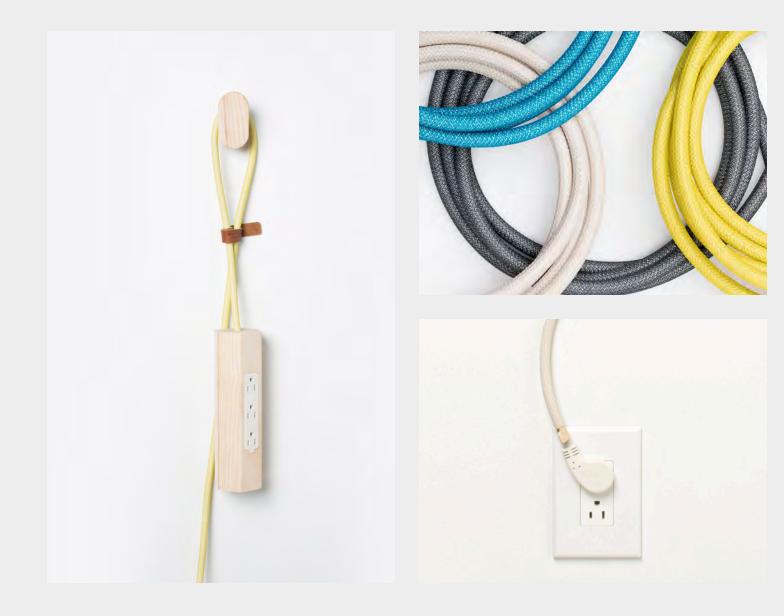

## Most Modest

Designed to be displayed and blend with furniture, Niko is a new power solution that considers where and how people use power today. A functional wood form combined with a one-of-a-kind knitted mesh power cable, Niko adds an element of fun and expression to a historically generic product. Hang Niko on the wall or proudly display it on any surface to dial in the details of your home or office. We love bringing beauty to everyday things.

## Mesh Cord Colors

## Niko power pendant