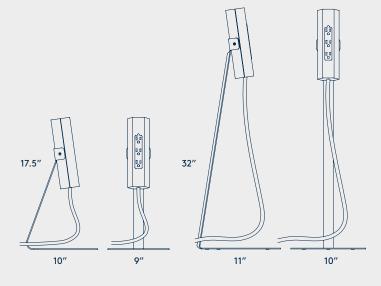

# Most Modest

Niko goes freestanding, allowing you to proudly display your power where needed most. Niko FS (freestanding) seamlessly blends power into your furniture environments in a fun yet modest material and color palette. The powder coated steel construction keeps it warm and durable while supporting our classic white ash Niko.

## **Features**

- 3x grounded outlets with solid ash enclosure
- 15A / 125V / 1875W
- Ultra-low profile 45° wall plug
- Two heights available
- Available in seven textured matte finishes
- Knitted cable available in four colors
- 10' UL listed cordset with leather strap
- Powder coated steel base
- Manufactured in Grand Haven, Michigan
- Designed by Justin Champaign