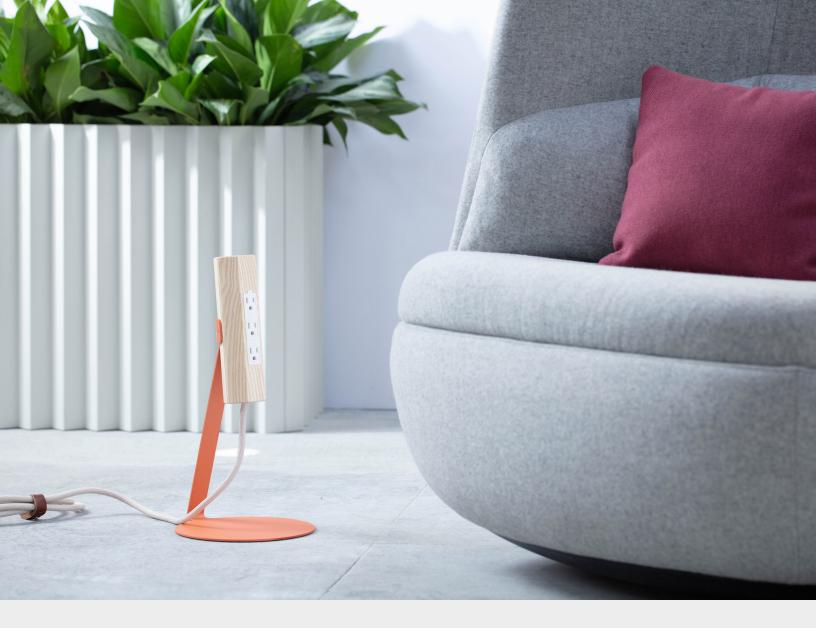

# Most Modest

Niko goes freestanding, allowing you to proudly display your power where needed most. Niko FS (freestanding) seamlessly blends power into your furniture environments in a fun yet modest material and color palette. The powder coated steel construction keeps it warm and durable while supporting our classic white ash Niko.

# Niko FS power dock

## **Features**

- 3x grounded outlets with solid ash enclosure
- 15A / 125V / 1875W
- Ultra-low profile 45° wall plug
- Two heights available
- Available in seven textured matte finishes
- Knitted cable available in four colors
- 10' UL listed cordset with leather strap
- Powder coated steel base
- Manufactured in Grand Haven, Michigan
- Designed by Justin Champaign