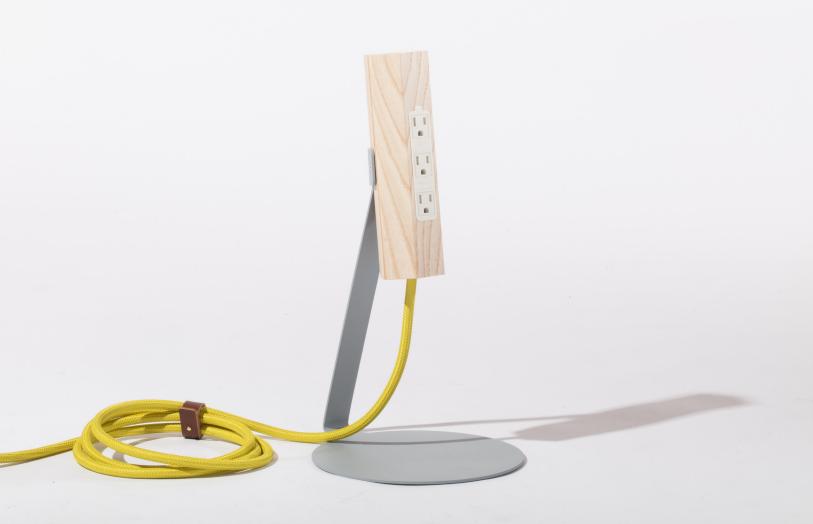

# Most Modest

Niko goes freestanding, allowing you to proudly display your power where needed most. Niko FS (freestanding) seamlessly blends power into your furniture environments in a fun yet modest material and color palette. The powder coated steel construction keeps it warm and durable while supporting our classic white ash Niko.

# Niko FS power dock

## **Features**

- 3x grounded outlets with solid ash enclosure
- 15A / 125V / 1875W
- Ultra-low profile 45° wall plug
- Two heights available
- Available in seven textured matte finishes
- Knitted cable available in four colors
- 10' UL listed cordset with leather strap
- Powder coated steel base
- Manufactured in Grand Haven, Michigan
- Designed by Justin Champaign