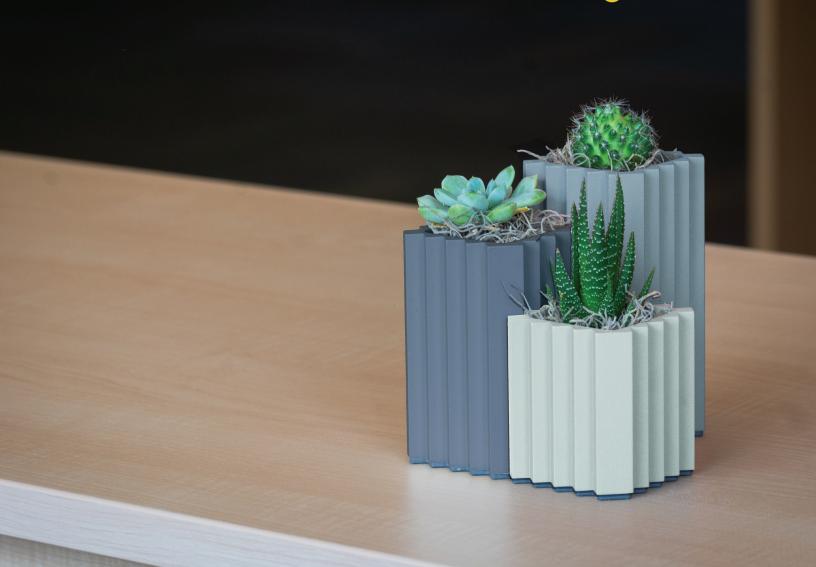

## Most Modest<sup>®</sup>

Whether used as a planter set or desk accessory, Tess Mini makes a display of tiny greenery or your best work tools. Inspired by our original fullsize planter series, Tess, this miniature set of three vessels was designed to nest together in a configuration only limited by your imagination. Each vessel features a removable rubber bottom for water resistance and easy cleaning.

## Tess Mini nesting storage vessels

## Features

- Designed to nest together for space-saving (and fun)
- Set of three sizes
- Available in two powder coat colorways
- Aluminum and thermoplastic construction
- Designed, molded, and assembled in the USA
- Designed by Justin Champaign and Ben Salthouse