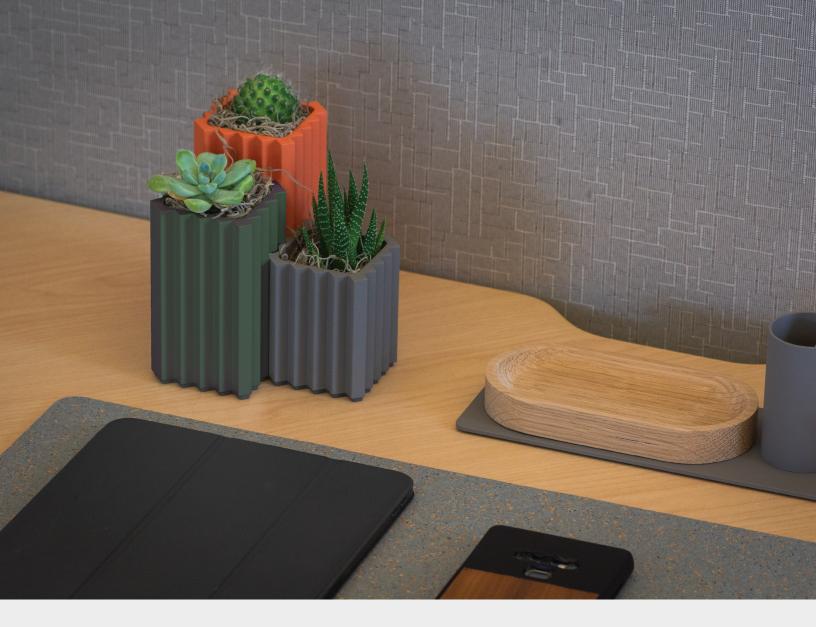

## Most Modest<sup>®</sup>

Whether used as a planter set or desk accessory, Tess Mini makes a display of tiny greenery or your best work tools. Inspired by our original fullsize planter series, Tess, this miniature set of three vessels was designed to nest together in a configuration only limited by your imagination. Each vessel features a removable rubber bottom for water resistance and easy cleaning.

## Tess Mini nesting storage vessels

## Features

- Designed to nest together for space-saving (and fun)
- Set of three sizes
- Available in two powder coat colorways
- Aluminum and thermoplastic construction
- Designed, molded, and assembled in the USA
- Designed by Justin Champaign and Ben Salthouse