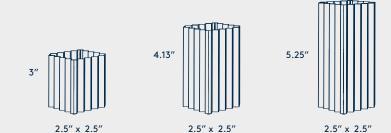

## Features

- Designed to nest together for space-saving (and fun)
- Set of three sizes
- Available in two powder coat colorways
- Aluminum and thermoplastic construction
- Designed, molded, and assembled in the USA
- Designed by Justin Champaign and Ben Salthouse