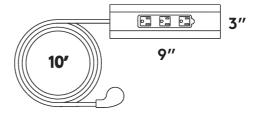

## Features:

- 10ft knitted industrial cord available in four colors
- Leather strap to manage excess cord
- Solid white ash cover made & assembled in the USA
- Ultra low profile 45 degree grounded wall plug
- 3x power outlets
- 15 Amp 125V 1875 Watt output