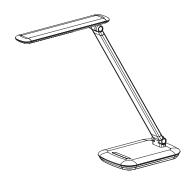

## **Mack Desk Light**

|            | ı      | PRODUC | СТ  | CARTON |      |      |          |
|------------|--------|--------|-----|--------|------|------|----------|
| DIMENSIONS | W      | Н      | D   | W      | Н    | D    | WT.      |
| MACK       | 5.125" | 16"    | 17" | 19.2"  | 3.3" | 5.9" | 2.7 lbs. |

## Ordering notes:

- The arm has a 17" reach from the front of the base to the fixture head.
- This fixture is not field serviceable.
- California residents:

warning: This product may expose you to chemicals including DEHP and/or lead which are known to the State of California to cause cancer and birth defects or other reproductive harm. For more information, go to www.P65Warnings.ca.gov.