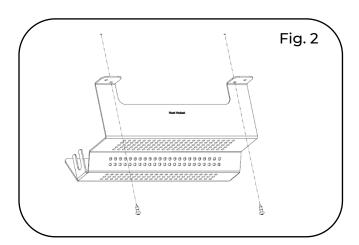

- 3. Using the 1/8" Drill Bit, drill pilot holes ½" deep at the marked locations.
- Line the mounting holes on Lola up with the pilot holes. Using the Philips head screwdriver, drive screws into the holes to secure product in place. (Fig 2)