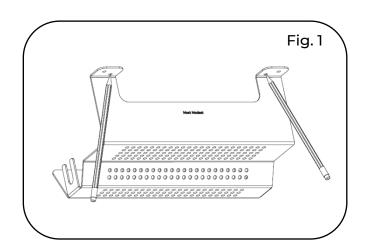

#### How to Install:

- 1. Decide location for the Lola product.
- 2. Mark surface for pilot holes. Holding the product in place, mark the appropriate number of pilot holes with the pencil. (Fig 1)

12" product requires 2 holes, one on each side 18" product requires 4 holes, two on each side