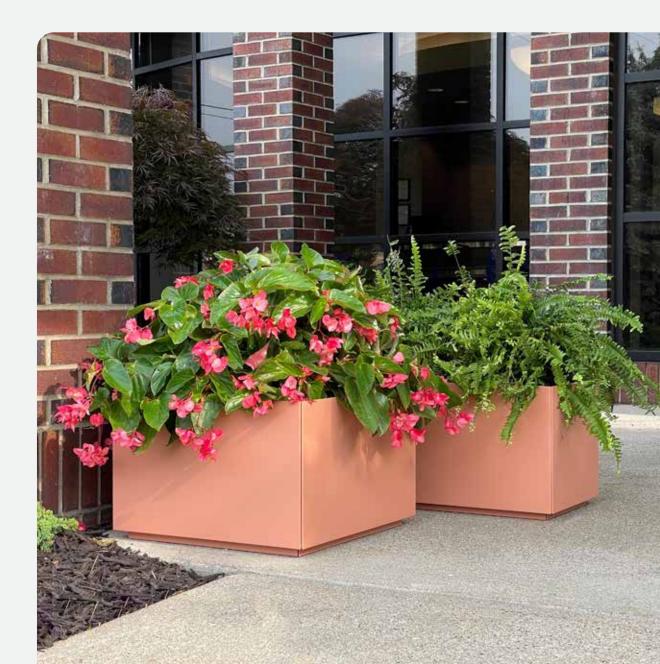

## **knox** Give your plants a moment with Knox's seamless blend of functionality and contemporary design. Its clean geometry embodies the essence of modern aesthetics while elevating indoor and outdoor spaces alike. Crafted of outdoor-grade powder-coated steel, it ships flat and comes together in minutes without the need for tools. Mix and match within a palette of seven finishes and four sizes to create your own unique plantscape.