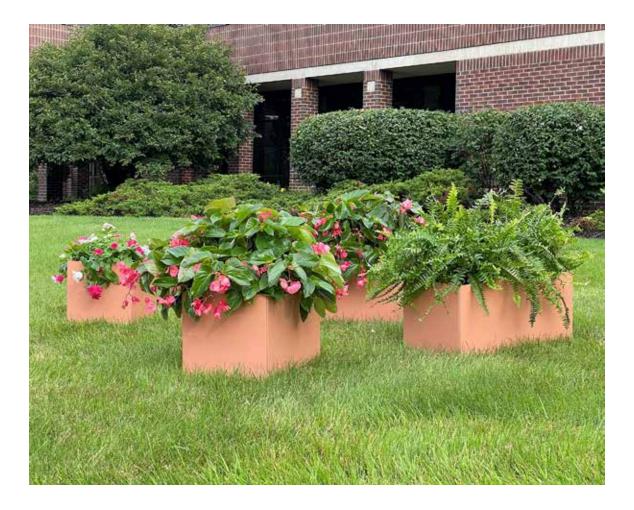

## **knox** Give your plants a moment with Knox's seamless blend of functionality and contemporary design. Its clean geometry embodies the essence of modern aesthetics while elevating indoor and outdoor spaces alike. Crafted of outdoor-grade powder-coated steel, it ships flat and comes together in minutes without the need for tools. Mix and match within a palette of seven finishes and four sizes to create your own unique plantscape.

 12" x 12"
 20" x 12"
 26" x 12"
 20" x 20"

 finishes
 MOSS
 LINEN
 DESERT ROSE

 STONE
 FOG
 TERRA COTTA

Designed by Chris Pabst.

23273.000.000 Rev A