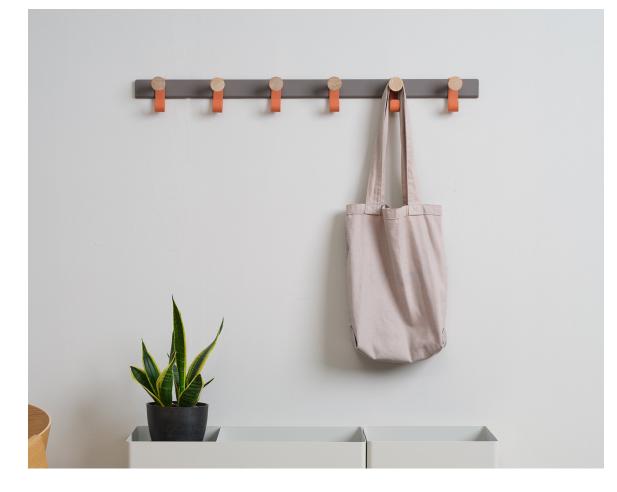

Most Modest<sup>∞</sup>

abel

Free up valuable space by going vertical! Abel's duo of rail and hooks are a great multi-tasker in the home or office. Available in two lengths, the included hooks slide effortlessly along the rail to bring order to entry or utility spaces alike. A study in balance and contrast, his modern and minimalist design beautifully harmonizes with warm ash accents. Mix and match within a palette of finishes to create your own unique combination. Extra hooks are available separately in packs of two and can be used with or without the rail.