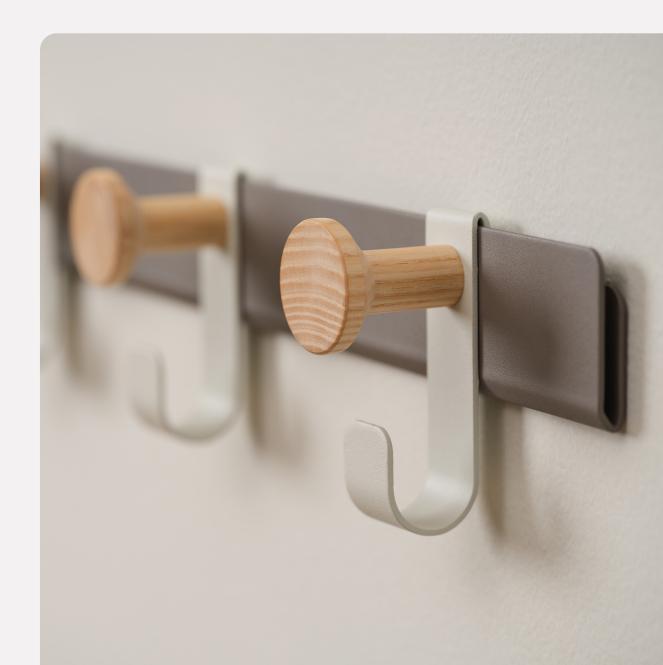

Most Modest<sup>∞</sup>

abel

Free up valuable space by going vertical! Abel's duo of rail and hooks are a great multi-tasker in the home or office. Available in two lengths, the included hooks slide effortlessly along the rail to bring order to entry or utility spaces alike. A study in balance and contrast, his modern and minimalist design beautifully harmonizes with warm ash accents. Mix and match within a palette of finishes to create your own unique combination. Extra hooks are available separately in packs of two and can be used with or without the rail.