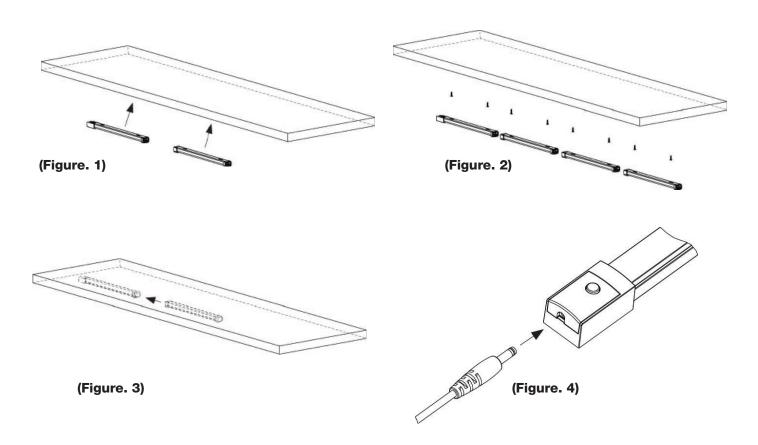

## Magnet Mount (Figure. 1)

1. Attach the LED w/ the on/off switch to the shelf. (The magnets are internal to the light).

#### Screw Mount (Figure. 2)

- 1. Use hole space template in packaging to mark out hole locations.
- 2. Drive screws at each of the required locations

### **Unit Connection** (Figure. 3)

- 1. Connect additional LED's end to end or click together.
- 2. Add no more than 3 LED units to a main unit (Max 4 total per power supply).
- 3. Attach the end cap to the last LED in line.

#### Power (Figure. 4)

1. Plug power supply jack into the main LED w/ on/off switch or first in line.