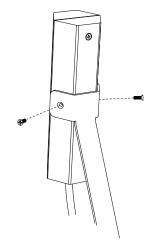

## Step 2

## Included in package:

Using a Phillips head screwdriver, insert screws through the holes until fully tightened.