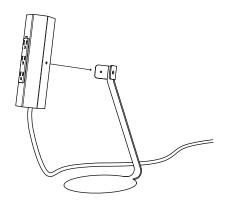

## Step 1

Place the Niko FS stand on a stable surface and press the power unit into the cradle, while aligning the holes on the side of the power unit with the holes on the stand.