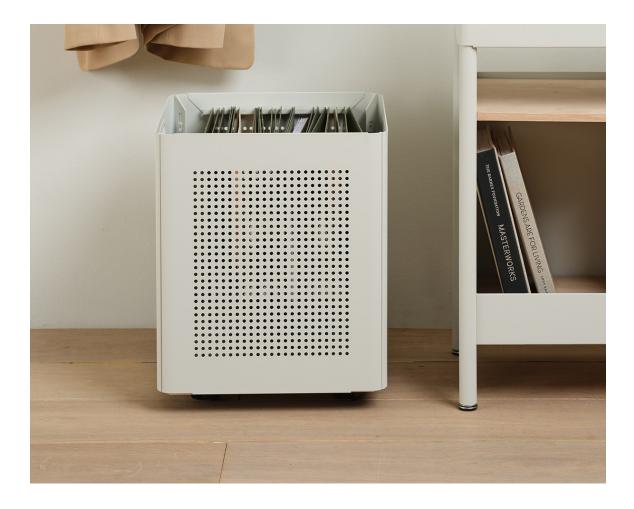

## storage planter

silas Designed initially as an easy-to-move planter solution, Silas evolved into this multitasking hero, capable of storing files or foliage alike. He features integrated rails inside to accommodate standard-sized hanging folders, and his perforated panel design adds a touch of industrial flair. Pair with accessories such as casters for effortless mobility, a wooden storage lid to stylishly conceal contents, or a plastic planter tray for water resistance. Available in seven textured finishes.