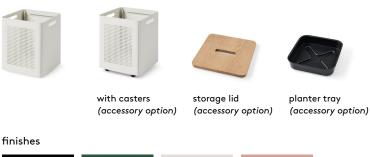

## storage planter

silas Designed initially as an easy-to-move planter solution, Silas evolved into this multitasking hero, capable of storing files or foliage alike. He features integrated rails inside to accommodate standard-sized hanging folders, and his perforated panel design adds a touch of industrial flair. Pair with accessories such as casters for effortless mobility, a wooden storage lid to stylishly conceal contents, or a plastic planter tray for water resistance. Available in seven textured finishes.