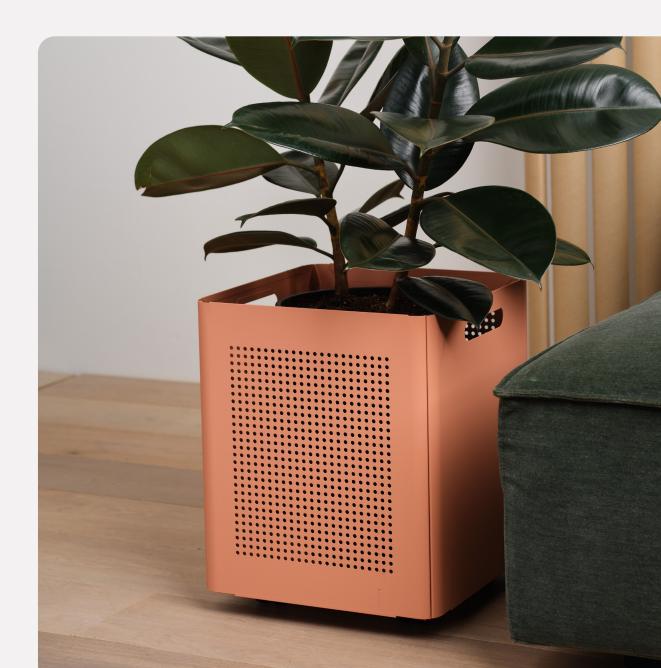

## storage planter

silas Designed initially as an easy-to-move planter solution, Silas evolved into this multitasking hero, capable of storing files or foliage alike. He features integrated rails inside to accommodate standard-sized hanging folders, and his perforated panel design adds a touch of industrial flair. Pair with accessories such as casters for effortless mobility, a wooden storage lid to stylishly conceal contents, or a plastic planter tray for water resistance. Available in seven textured finishes.