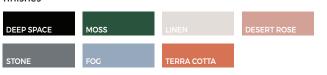

## storage planter

silas Designed initially as an easy-to-move planter solution, Silas evolved into this multitasking hero, capable of storing files or foliage alike. He features integrated rails inside to accommodate standard-sized hanging folders, and his perforated panel design adds a touch of industrial flair. Pair with accessories such as casters for effortless mobility, a wooden storage lid to stylishly conceal contents, or a plastic planter tray for water resistance. Available in seven textured finishes.