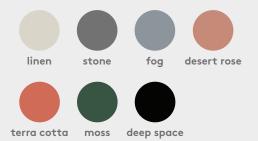

# Most Modest

Atlas features the latest in LED technology, wireless full-range dimming controls and optional USB charging outlets. Atlas aims to disrupt the suspension lighting category and bring a new level of thoughtful options to decorative architectural lighting.

## **Standard Colors**



#### Mesh Cord Colors







### **Features**

- 10' fabric-wrapped cord, field-cut to desired length
- Full-range dimming with independent wireless wall switch
- Optional dropped dual 2A USB-A charging ports
- Aluminum shade and opal glass diffuser
- Manufactured in Grand Haven, Michigan
- Designed by Justin Champaign

## **Specifications**

Energy consumption: 33W/55W with USB

Lumen output: 906

Color temperature: 2700K warm white

CRI: 90+

AC input: 120V integrated transformer

Certifications: ETL listed Warranty: 5 years



www.mostmodest.com 20933.000.000 Rev. B