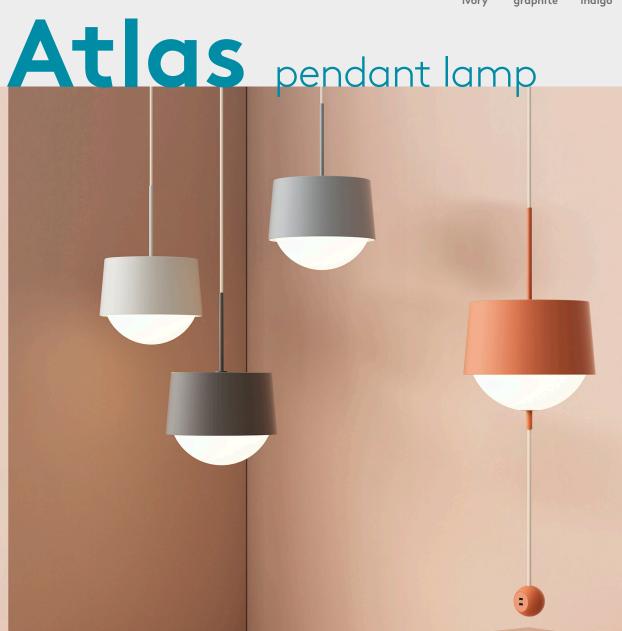

# Most Modest

Atlas features the latest in LED technology, wireless full-range dimming controls and optional USB charging outlets. Atlas aims to disrupt the suspension lighting category and bring a new level of thoughtful options to decorative architectural lighting.

### **Features**

- 10' fabric-wrapped cord, field-cut to desired length
- Full-range dimming with independent wireless wall switch
- Optional dropped dual 2A USB-A charging ports
- Aluminum shade and opal glass diffuser
- Manufactured in Grand Haven, Michigan
- Designed by Justin Champaign