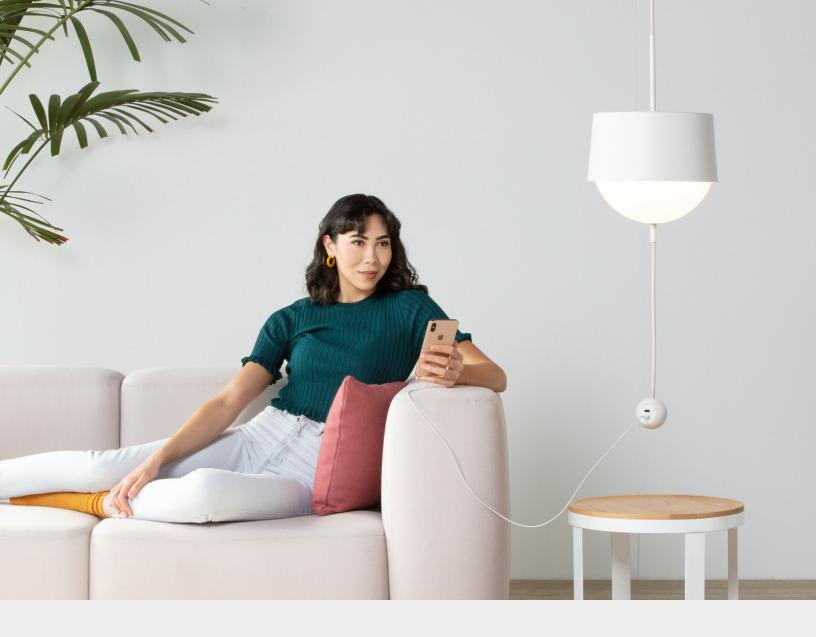

### **Features**

- 10' fabric-wrapped cord, field-cut to desired length
- Full-range dimming with independent wireless wall switch
- Optional dropped dual 2A USB-A charging ports
- Aluminum shade and opal glass diffuser
- Manufactured in Grand Haven, Michigan
- Designed by Justin Champaign