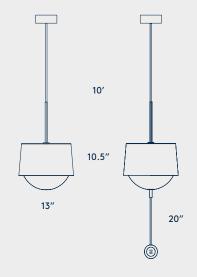

### **Features**

- 10' fabric-wrapped cord, field-cut to desired length
- Full-range dimming with independent wireless wall switch
- Optional dropped dual 2A USB-A charging ports
- Aluminum shade and opal glass diffuser
- Manufactured in Grand Haven, Michigan
- Designed by Justin Champaign

## **Specifications**

Energy consumption: 33W/55W with USB

Lumen output: 906

Color temperature: 2700K warm white

CRI: 90+

AC input: 120V integrated transformer

Certifications: ETL listed Warranty: 5 years

www.mostmodest.com 20933.000.000 Rev. B