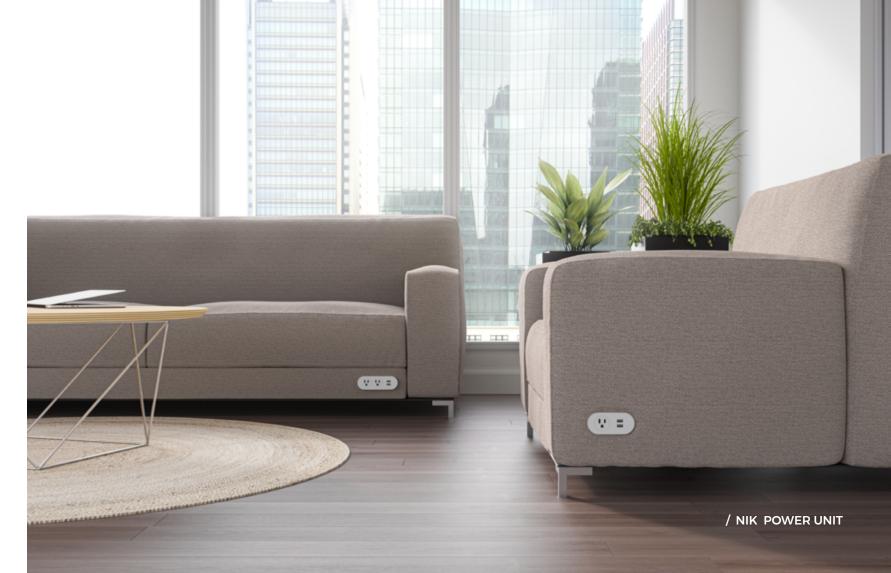

## THE POWER COLLECTION

NIK-LV DC POWER UNIT ANGUS POWER HUB

**NIK+ POWER COMBO** 

LINUS POWER STRIP

## Our technology. Your design.

What sets our power system apart from the rest is your ability to customize it inside and out. From the type and order of the power ports, to the way it attaches to the desk, to the dozens of color options available—the combinations are almost endless.