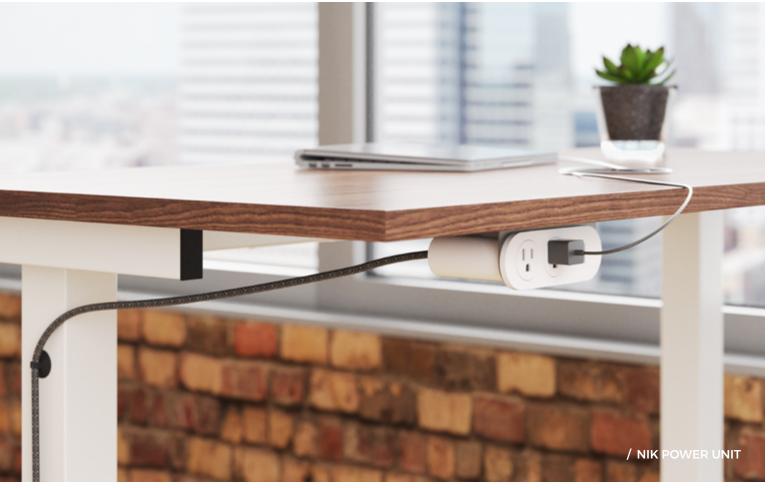

## THE POWER COLLECTION

NIK-LV DC POWER UNIT ANGUS POWER HUB

**NIK+ POWER COMBO** 

LINUS POWER STRIP

## Our technology. Your design.

What sets our power system apart from the rest is your ability to customize it inside and out. From the type and order of the power ports, to the way it attaches to the desk, to the dozens of color options available—the combinations are almost endless.