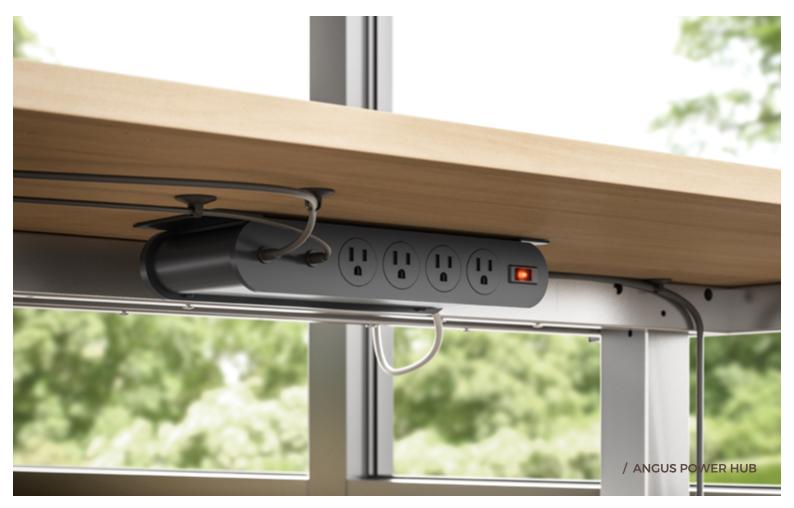

## THE POWER COLLECTION

NIK-LV DC POWER UNIT ANGUS POWER HUB

**NIK+ POWER COMBO** 

LINUS POWER STRIP

## Our technology. Your design.

What sets our power system apart from the rest is your ability to customize it inside and out. From the type and order of the power ports, to the way it attaches to the desk, to the dozens of color options available—the combinations are almost endless.