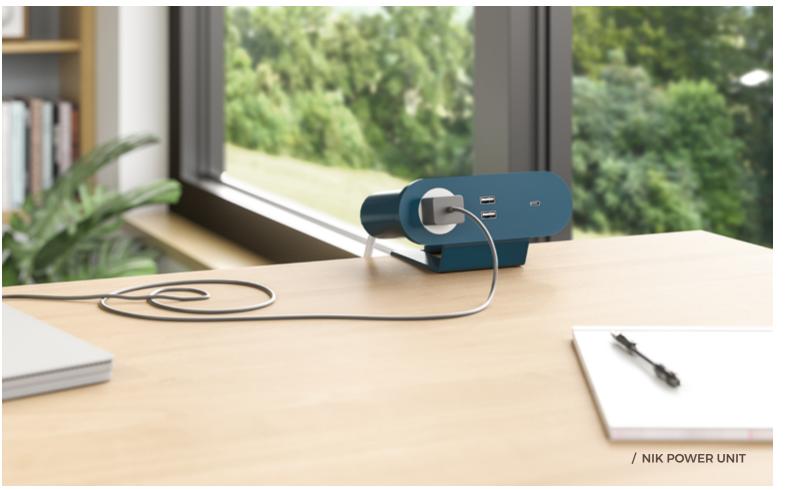

## THE POWER COLLECTION

NIK-LV DC POWER UNIT ANGUS POWER HUB

**NIK+ POWER COMBO** 

LINUS POWER STRIP

## Our technology. Your design.

What sets our power system apart from the rest is your ability to customize it inside and out. From the type and order of the power ports, to the way it attaches to the desk, to the dozens of color options available—the combinations are almost endless.