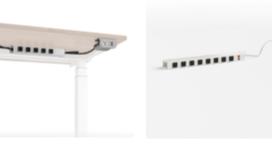

## THE POWER COLLECTION

NIK-LV DC POWER UNIT ANGUS POWER HUB

**NIK+ POWER COMBO** 

LINUS POWER STRIP

## Our technology. Your design.

What sets our power system apart from the rest is your ability to customize it inside and out. From the type and order of the power ports, to the way it attaches to the desk, to the dozens of color options available—the combinations are almost endless.