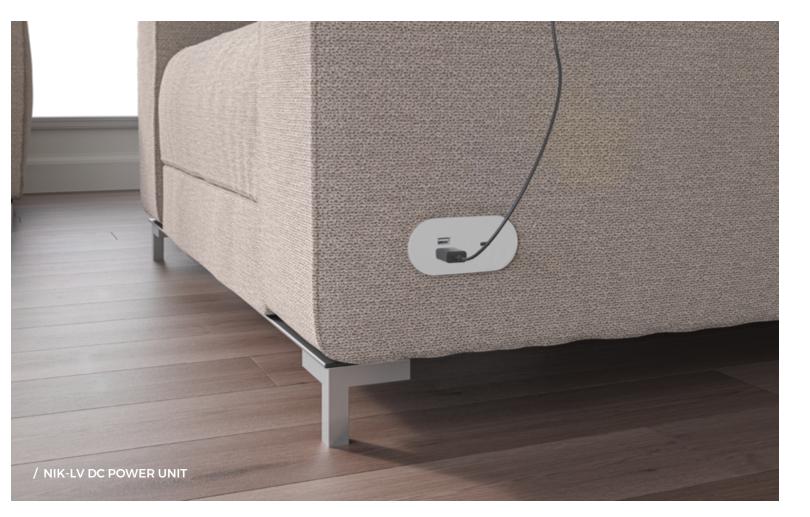

## THE POWER COLLECTION

NIK-LV DC POWER UNIT ANGUS POWER HUB

**NIK+ POWER COMBO** 

LINUS POWER STRIP

## Our technology. Your design.

What sets our power system apart from the rest is your ability to customize it inside and out. From the type and order of the power ports, to the way it attaches to the desk, to the dozens of color options available—the combinations are almost endless.