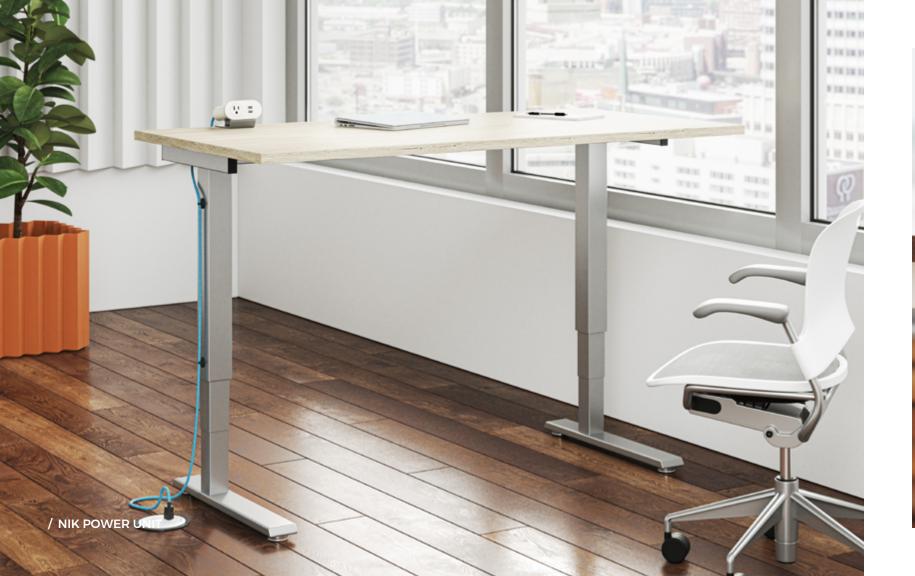

## THE POWER COLLECTION

NIK-LV DC POWER UNIT ANGUS POWER HUB

**NIK+ POWER COMBO** 

LINUS POWER STRIP

## Our technology. Your design.

What sets our power system apart from the rest is your ability to customize it inside and out. From the type and order of the power ports, to the way it attaches to the desk, to the dozens of color options available—the combinations are almost endless.