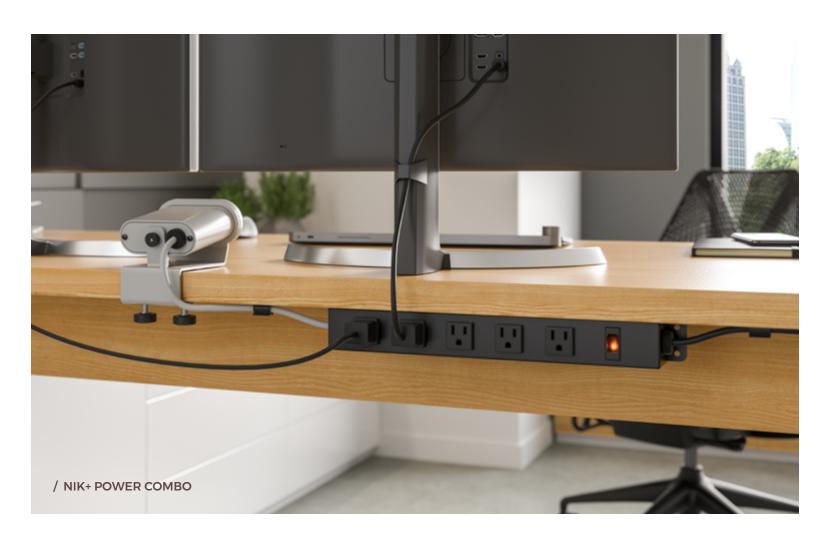

## THE POWER COLLECTION

NIK-LV DC POWER UNIT ANGUS POWER HUB

**NIK+ POWER COMBO** 

LINUS POWER STRIP

## Our technology. Your design.

What sets our power system apart from the rest is your ability to customize it inside and out. From the type and order of the power ports, to the way it attaches to the desk, to the dozens of color options available—the combinations are almost endless.