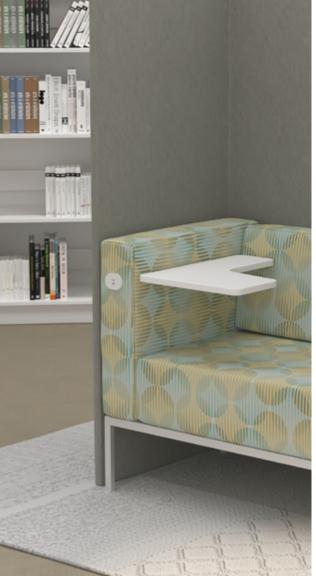

## THE POWER COLLECTION

NIK-LV DC POWER UNIT ANGUS POWER HUB

**NIK+ POWER COMBO** 

LINUS POWER STRIP

## Our technology. Your design.

What sets our power system apart from the rest is your ability to customize it inside and out. From the type and order of the power ports, to the way it attaches to the desk, to the dozens of color options available—the combinations are almost endless.