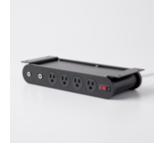

## THE POWER COLLECTION

NIK-LV DC POWER UNIT ANGUS POWER HUB

**NIK+ POWER COMBO** 

LINUS POWER STRIP

## Our technology. Your design.

What sets our power system apart from the rest is your ability to customize it inside and out. From the type and order of the power ports, to the way it attaches to the desk, to the dozens of color options available—the combinations are almost endless.