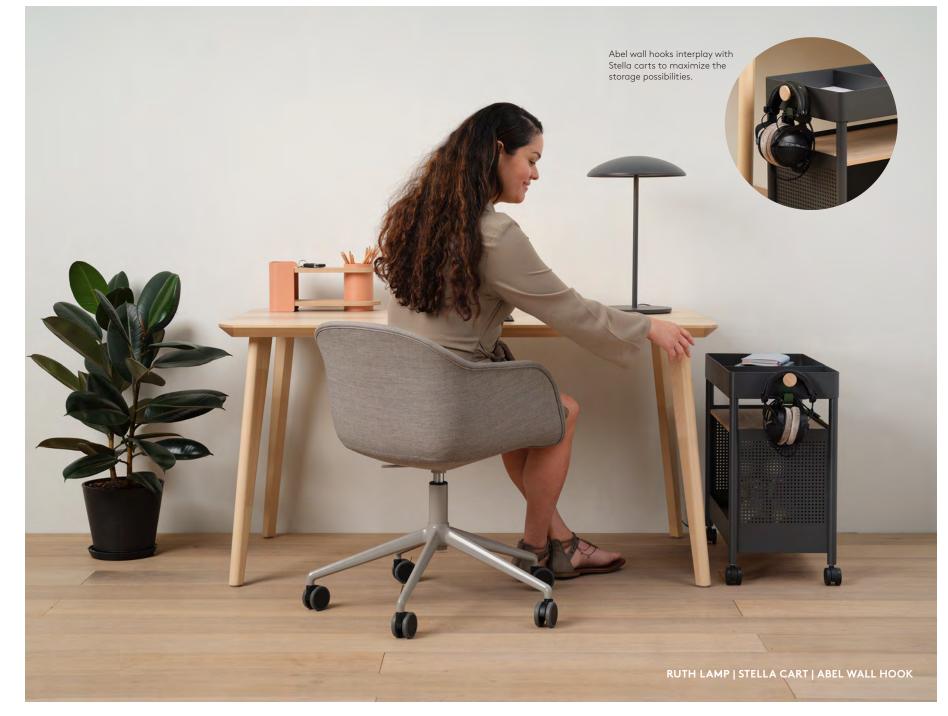

Most Modest, a LightCorp brand, specializes in craft-inspired goods that help people thrive in the places they show up to work. We pull from a deep interest in behavior and a passion for making things that bring us closer to each other and our physical environments. Our products are crafted with pride in Grand Haven, Michigan.



ELIN CADDY | CODY DESK ORGANIZER





























































## THE COLLECTION

See our entire collection of craft-inspired goods as well as specification info, image galleries and more at LightCorp.com/ MostModest.









NIKO by Justin Champaign

SILAS

by Jesse Hill



HUGO

by Jesse Hill

by Justin Champaign



STELLA by Jesse Hill



TESS by Justin Champaign and Ben Salthouse

PERRY

ABEL

by Jesse Hill

KNOX



PIPPA

TESS MINI by Justin Champaign and Ben Salthouse



CODY by Justin Champaign



LOLA by Jesse Hill

CARMEN

by Justin Champaign



by Jesse Hill



RUTH



WALTER by Justin Champaign

### **FINISHES**

This curated palette of textured finishes is available for most items in the collection.

| DEEP SPACE  |  |
|-------------|--|
| DESERT ROSE |  |
| FOG         |  |
| LINE