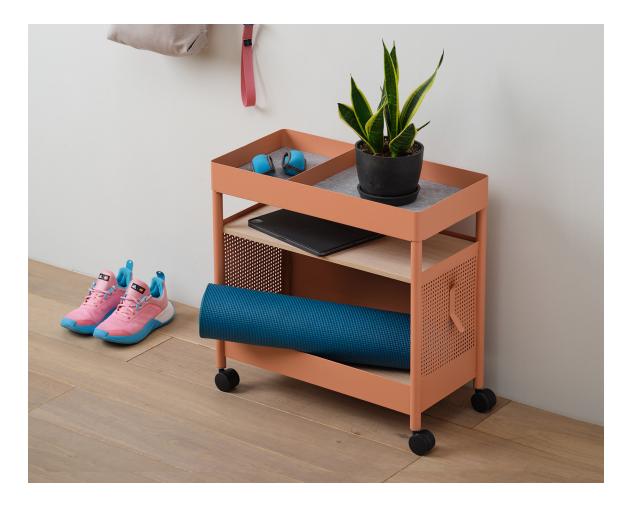

## stella

Stella's slim profile maximizes personal storage with a minimal footprint. Choose from three profiles including a mobile configuration that provides quick mobility for flexible office floorplans. A contrast in materiality, her sturdy steel construction harmonizes beautifully with white oak accents and a top tray felt lining that gives tactility and warmth. Quick-add accessories like the easy to install cleat or the Abel wall hook give headphones and cables a place to hang out. Available in seven finishes and three felt colors.

Designed by Jesse Hill.

finishes

DEEP SPACE

felt colors

DARK GREY

STONE

large cart + casters

cleat (accessory option)