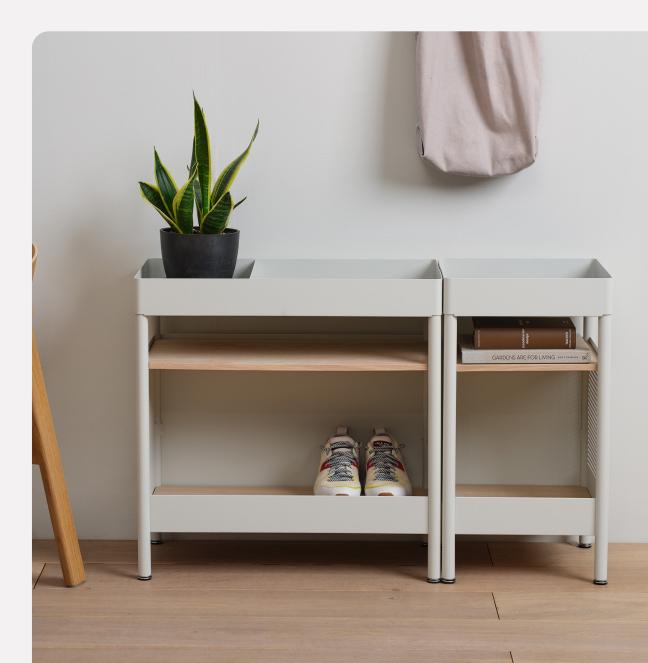

## stella

Stella's slim profile maximizes personal storage with a minimal footprint. Choose from three profiles including a mobile configuration that provides quick mobility for flexible office floorplans. A contrast in materiality, her sturdy steel construction harmonizes beautifully with white oak accents and a top tray felt lining that gives tactility and warmth. Quick-add accessories like the easy to install cleat or the Abel wall hook give headphones and cables a place to hang out. Available in seven finishes and three felt colors.

Designed by Jesse Hill.

finishes

DEEP SPACE

felt colors

DARK GREY

STONE

large cart + casters

cleat (accessory option)