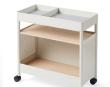

## stella

Stella's slim profile maximizes personal storage with a minimal footprint. Choose from three profiles including a mobile configuration that provides quick mobility for flexible office floorplans. A contrast in materiality, her sturdy steel construction harmonizes beautifully with white oak accents and a top tray felt lining that gives tactility and warmth. Quick-add accessories like the easy to install cleat or the Abel wall hook give headphones and cables a place to hang out. Available in seven finishes and three felt colors.

Designed by Jesse Hill.

finishes

DEEP SPACE

felt colors

DARK GREY

STONE

large cart + casters

cleat (accessory option)