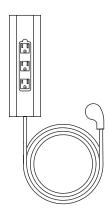

## Dimensions

| MODEL | W     | Н    | D     | CARTON<br>W | CARTON<br>H | CARTON<br>D | CARTON<br>WT. |
|-------|-------|------|-------|-------------|-------------|-------------|---------------|
| NIKO  | 9.13" | 2.5" | 2.75" | 18.75"      | 4.5"        | 4.5"        | 2.9 lbs.      |

## Specifying notes

- Solid white ash housing
- 1 year warranty
- To order, specify model and cord color.

|                      | MODEL      | DESCRIPTION         | LIST PRICE |
|----------------------|------------|---------------------|------------|
| 1. Select model      |            |                     |            |
|                      | NIKO       | Niko power pendant  | \$285      |
| 2. Select cord color |            |                     |            |
|                      | +.IVORY    | Ivory woven cord    |            |
|                      | +.GRAPHITE | Graphite woven cord |            |
|                      | +.INDIGO   | Indigo woven cord   |            |
|                      | +.YELLOW   | Yellow woven cord   |            |