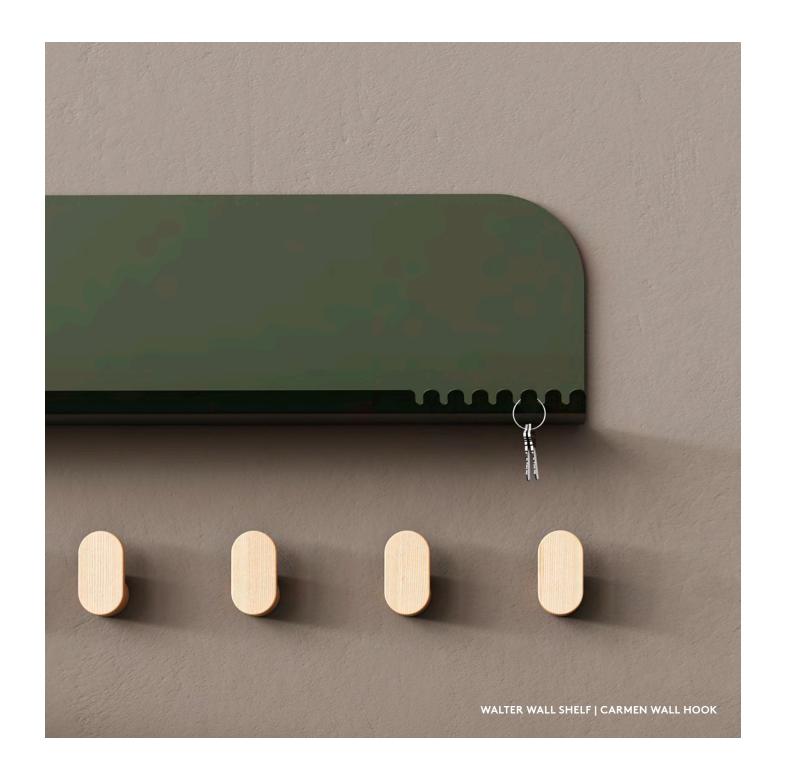

## THE COLLECTION

Explore the entire collection of our craftinspired goods as well as specification info, image galleries and more at LightCorp.com/ MostModest.

ABEL by Jesse Hill

**BEA** by Chris Pabst

**CARMEN**by Justin Champaign

RUTH

SILAS by Jesse Hill

STELLA by Jesse Hill

TESS
by Justin Champaign
and Ben Salthouse

TESS MINI by Justin Champaign and Ben Salthouse

WALTER
by Justin Champaign