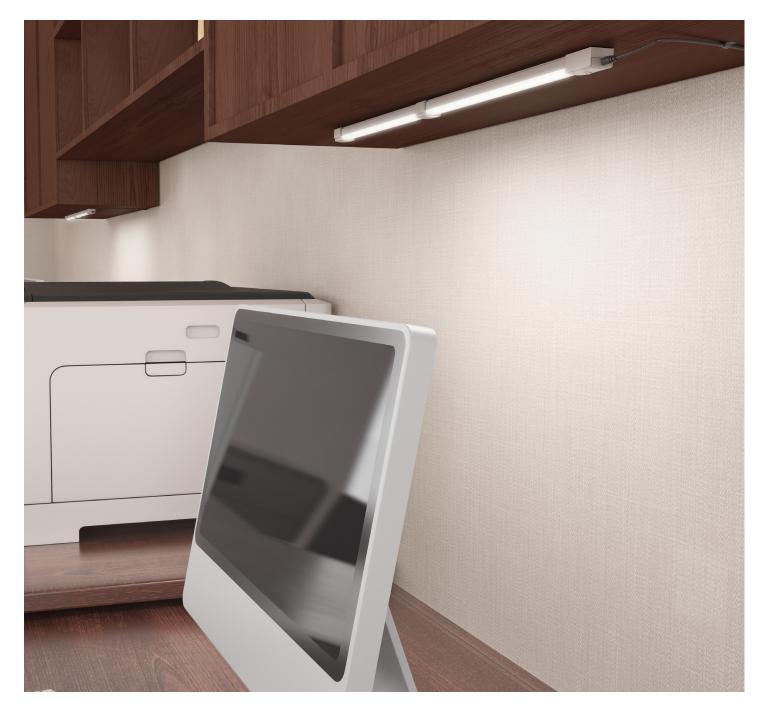

### L/GHTCORP

With its minimalist design and intuitive installation, the Clique under-shelf light delivers clean, focused illumination right where it's needed most. Whether brightening workspaces or adding a subtle glow to display shelves, its modular design allows for effortless customization, creating a tailored lighting experience in any environment.

#### Features:

- Modular design
- Choose from four interlinkable lengths: 12", 22", 32" and 42"
- Silver finish
- $\cdot$   $\,$  Made with fully-recyclable plastic  $\,$
- Mounting magnets and keyhole slots are integrated into the fixure for most mounting applications
- 5-year warranty