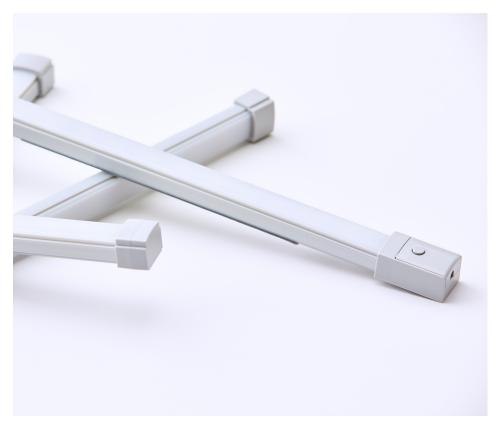

#### Features:

- Modular design
- Choose from four interlinkable lengths: 12", 22", 32" and 42"
- Silver finish
- $\cdot$   $\,$  Made with fully-recyclable plastic  $\,$
- Mounting magnets and keyhole slots are integrated into the fixure for most mounting applications
- 5-year warranty