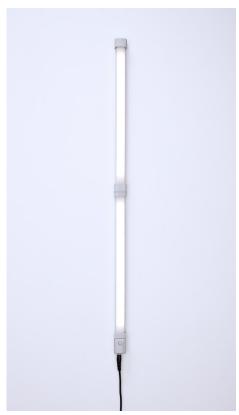

### L/GHTCORP

With its minimalist design and intuitive installation, the Clique under-shelf light delivers clean, focused illumination right where it's needed most. Whether brightening workspaces or adding a subtle glow to display shelves, its modular design allows for effortless customization, creating a tailored lighting experience in any environment.

#### **Specifications:**

| Color temp: 3500K               |
|---------------------------------|
| Luminosity: 324-1244 lumens     |
| Peak footcandles: 69-134        |
| Color rendering index: 83 CRI   |
| Rated lifespan: >60,000 hours   |
| Height: 0.71" Width: 0.85"      |
| System wattage: 5.0-16.19 watts |
| Cord: 9' black 18W              |